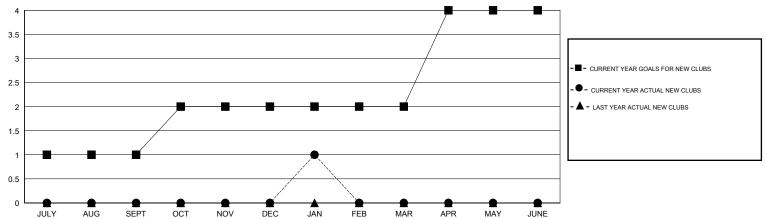

# **LOCATION REP OF SOUTH AFRICA**

**GMT CA** 

| Clubs         |               |             |               | Members               |                                                                |                                                              |                                                    |
|---------------|---------------|-------------|---------------|-----------------------|----------------------------------------------------------------|--------------------------------------------------------------|----------------------------------------------------|
|               | RESULTS FOR   | R 2016-2017 |               | RESULTS FOR 2016-2017 |                                                                |                                                              |                                                    |
| QUARTER       | NEW CLUB GOAL | NEW CLUBS   | DROPPED CLUBS | QUARTER               | NEW MEMBER GROWTH<br>NET GOAL (not reinstated<br>or transfers) | NEW MEMBER<br>GROWTH ACTUAL (not<br>reinstated or transfers) | DROPPED<br>MEMBERS ACTUAL<br>(including transfers) |
| JULY/AUG/SEPT | 1             | 0           | 1             | JULY/AUG/SEPT         | 40                                                             | 34                                                           | 17                                                 |
| OCT/NOV/DEC   | 1             | 0           | 0             | OCT/NOV/DEC           | 60                                                             | 36                                                           | 37                                                 |
| JAN/FEB/MAR   | 0             | 1           | 0             | JAN/FEB/MAR           | 25                                                             | 42                                                           | 4                                                  |
| APR/MAY/JUNE  | 2             | 0           | 0             | APR/MAY/JUNE          | 70                                                             | 0                                                            | 0                                                  |

#### GOALS AND ACTUAL NEW CLUBS CUMULATIVE