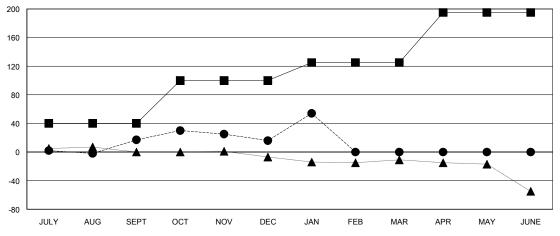

# **LOCATION REP OF SOUTH AFRICA**

**GMT CA** 

| Clubs         |               |             |               | Members               |                                                                |                                                              |                                                    |
|---------------|---------------|-------------|---------------|-----------------------|----------------------------------------------------------------|--------------------------------------------------------------|----------------------------------------------------|
|               | RESULTS FOR   | R 2016-2017 |               | RESULTS FOR 2016-2017 |                                                                |                                                              |                                                    |
| QUARTER       | NEW CLUB GOAL | NEW CLUBS   | DROPPED CLUBS | QUARTER               | NEW MEMBER GROWTH<br>NET GOAL (not reinstated<br>or transfers) | NEW MEMBER<br>GROWTH ACTUAL (not<br>reinstated or transfers) | DROPPED<br>MEMBERS ACTUAL<br>(including transfers) |
| JULY/AUG/SEPT | 1             | 0           | 1             | JULY/AUG/SEPT         | 40                                                             | 34                                                           | 17                                                 |
| OCT/NOV/DEC   | 1             | 0           | 0             | OCT/NOV/DEC           | 60                                                             | 36                                                           | 37                                                 |
| JAN/FEB/MAR   | 0             | 1           | 0             | JAN/FEB/MAR           | 25                                                             | 42                                                           | 4                                                  |
| APR/MAY/JUNE  | 2             | 0           | 0             | APR/MAY/JUNE          | 70                                                             | 0                                                            | 0                                                  |

### GOALS AND ACTUAL MEMBERS CUMULATIVE

| ■- | NEW MEMBER GROWTH NET GOAL |  |
|----|----------------------------|--|
| •- | NEW MEMBER GROWTH ACTUAL   |  |

- LAST YEAR MEMBERSHIP ACTUAL

| DROPPED CLUBS: 1 |    |
|------------------|----|
|                  |    |
|                  |    |
| DROPPED MEMBERS  |    |
| DECEASED         | 4  |
| CLUB CANCELLED   | 0  |
| OTHER            | 54 |
| TOTAL            | 58 |